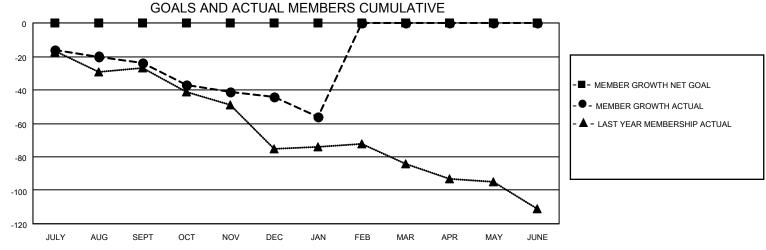

## MONTHLY MEMBERSHIP PROGRESS REPORT

LOCATION TEXAS District 2 A1 Results as of: 1/31/2021

| Clubs                 |               |           |               | Members               |                         |                         |                                                    |  |  |
|-----------------------|---------------|-----------|---------------|-----------------------|-------------------------|-------------------------|----------------------------------------------------|--|--|
| RESULTS FOR 2020-2021 |               |           |               | RESULTS FOR 2020-2021 |                         |                         |                                                    |  |  |
| QUARTER               | NEW CLUB GOAL | NEW CLUBS | DROPPED CLUBS | QUARTER MEM           | MBER GROWTH NET<br>GOAL | MEMBER GROWTH<br>ACTUAL | DROPPED<br>MEMBERS ACTUAL<br>(including transfers) |  |  |
| JULY/AUG/SEPT         | 0             | 0         | 0             | JULY/AUG/SEPT         | 0                       | 11                      | 35                                                 |  |  |
| OCT/NOV/DEC           | 0             | 0         | 0             | OCT/NOV/DEC           | 0                       | 14                      | 33                                                 |  |  |
| JAN/FEB/MAR           | 0             | 0         | 0             | JAN/FEB/MAR           | 0                       | 2                       | 14                                                 |  |  |
| APR/MAY/JUNE          | 0             | 0         | 0             | APR/MAY/JUNE          | 0                       | 0                       | 0                                                  |  |  |